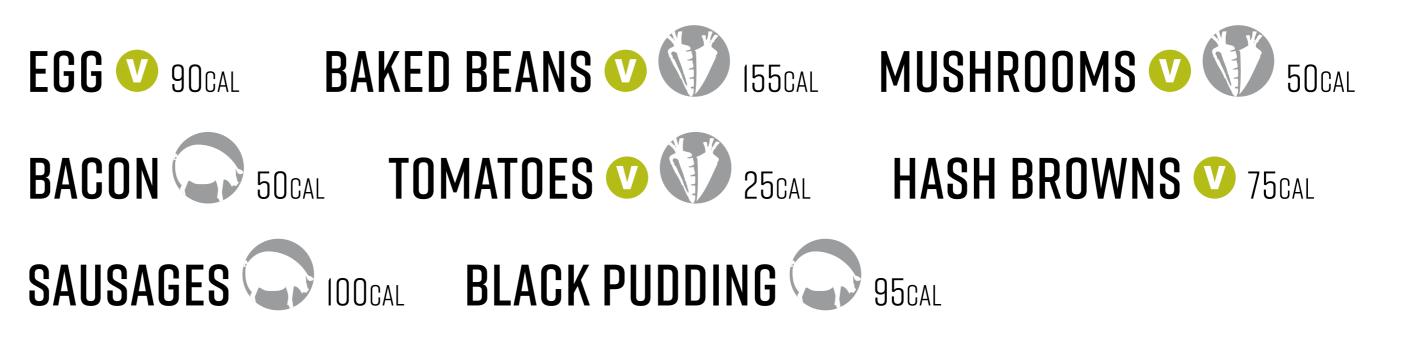

## **CUSTOMISE YOUR BREAKFAST CHOOSE FROM THE FOLLOWING ITEMS:**

**TRUCKERS DELUX** : 10 items plus tea/coffee & toast £7.50 £6.50 **TRUCKERS MEAL DEAL** : 6 items plus tea/coffee & toast **TRUCKSTOP BREAKFAST** : 4 items plus tea/coffee & toast £5.50

# **BREAKFAST MENU**

**CONTINENTAL BREAKFAST V** 4 pastries with tea or coffee

SCRAMBLED EGG ON TOAST V 433CAL

£7.50

£4.25

£1.20

TWO SLICES OF TOAST WITH BUTTER V 313CAL

HOT FILLED SAUSAGE SANDWICH FROM 699CAL